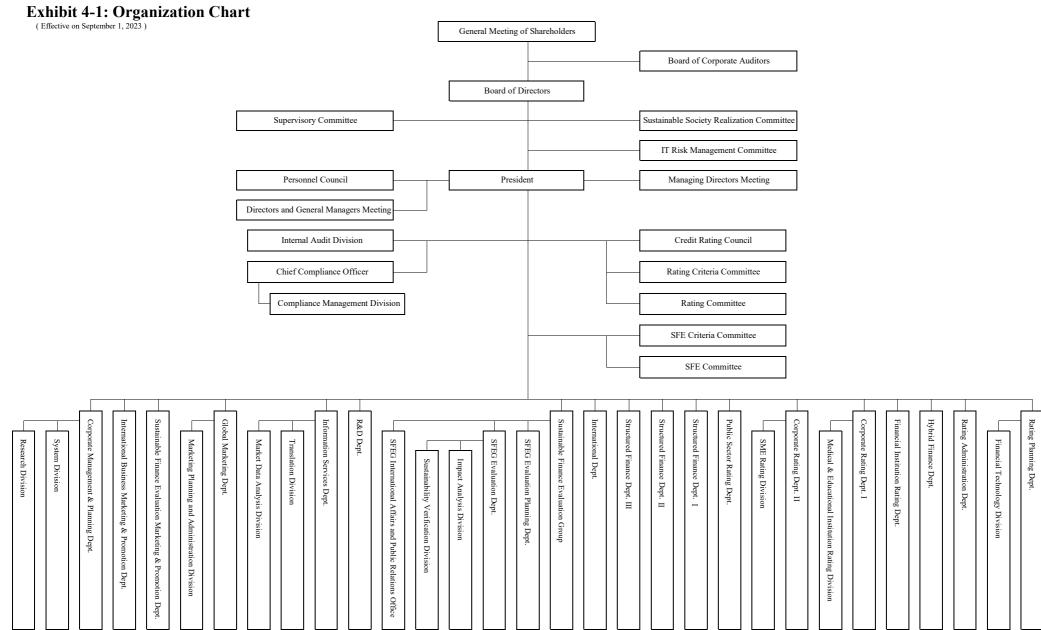

#### **Exhibit 4. Organizational Structure**



## Exhibit 4-2: Organization/ Responsibilities

| Department/ Division                                      | Area of Responsibility                                                                                                                                                                                                                              | Head of Department/<br>Division/ Group       |
|-----------------------------------------------------------|-----------------------------------------------------------------------------------------------------------------------------------------------------------------------------------------------------------------------------------------------------|----------------------------------------------|
| Internal Audit Division