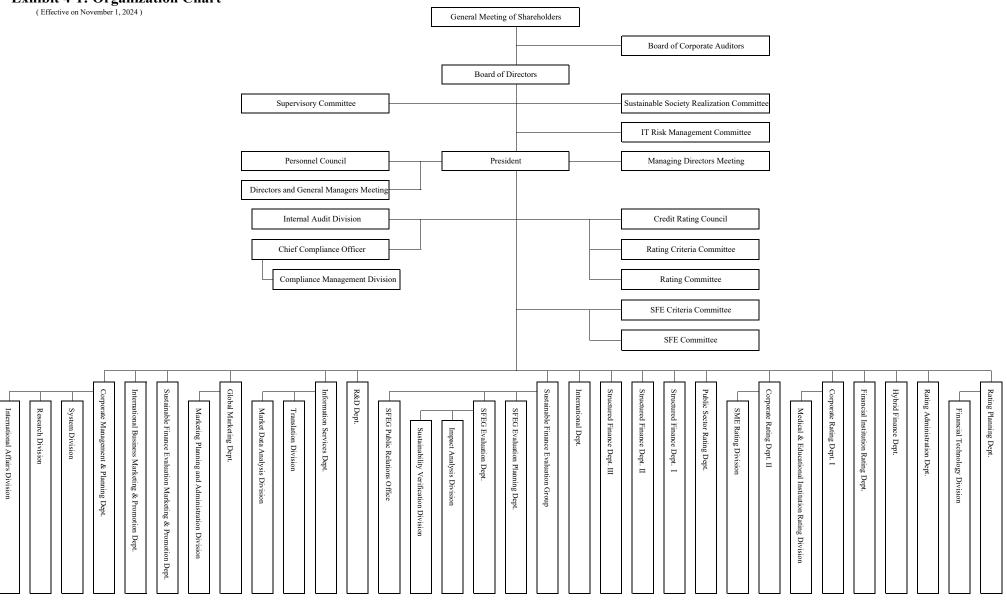

#### **Exhibit 4. Organizational Structure**

#### **Exhibit 4-1: Organization Chart**



## **Exhibit 4-2: Organization/ Responsibilities**

| Department/ Division                              | Area of Responsibility                                                                                                                                                                                             | Head of Department/<br>Division/ Group       |
|---------------------------------------------------|--------------------------------------------------------------------------------------------------------------------------------------------------------------------------------------------------------------------|----------------------------------------------|
| Internal Audit Division                           | Internal audit for all Departments, divisions and groups of the